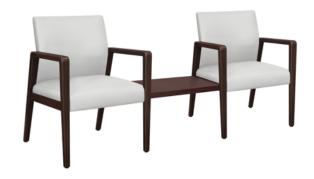

# valdina

Center Linking Tables

Valdina Linking Tables make it possible to 'link' the versatile Valdina Guest chairs and the chairs in the Valdina Multiple collection in a lobby or waiting room setting so families can sit together comfortably. Center linking tables can be mounted between two Valdina Guest chairs. Steel mounting brackets are available to attach the table to the frame of the chairs.

Model: VDNTBLB (Also displayed with two VLDFIXG11. Not included.) 24W 19.75D 1.5H

## Statement of Line

**VDNTBLB** 24W 19.75D 1.5H