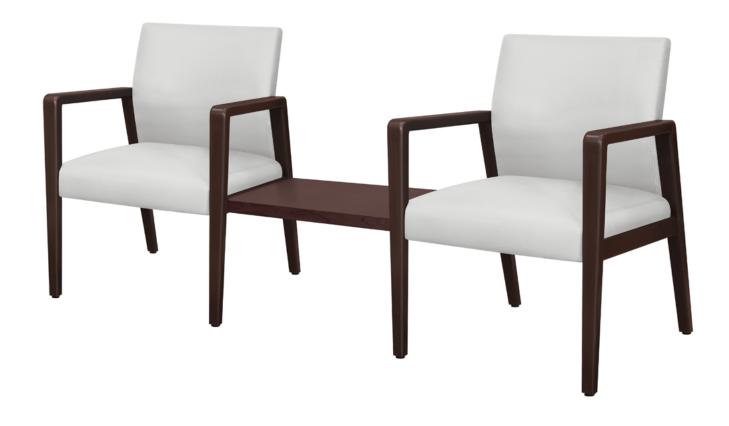

# valdina

Center Linking Tables

Valdina Linking Tables make it possible to 'link' the versatile Valdina Guest chairs and the chairs in the Valdina Multiple collection in a lobby or waiting room setting so families can sit together comfortably. Center linking tables can be mounted between two Valdina Guest chairs. Steel mounting brackets are available to attach the table to the frame of the chairs.

Model: VDNTBLB (Also displayed with two VLDFIXG11. Not included.) 24W 19.75D 1.5H